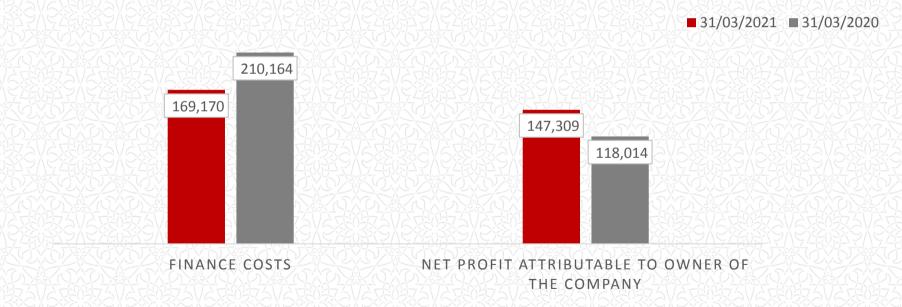

#### **EBIT SEGMENT CONTRIBUTION**

| CONSOLIDATED STATEMENT OF PROFIT OR LOSS             | 31/03/2021 | 31/03/2020                                            | Variance | Variance |
|------------------------------------------------------|------------|-------------------------------------------------------|----------|----------|
| 31 March 2021                                        | QR"000     | QR"000                                                | QR"000   | %        |
| Rental income                                        | 297,557    | 306,286                                               | (8,729)  | -2.8%    |
| Other operating revenues                             | 23,083     | 19,958                                                | 3,125    | +15.7%   |
| Operating expenses                                   | (52,032)   | (54,657)                                              | 2,625    | -4.8%    |
| Operating profit for the period                      | 268,608    | 271,587                                               | (2,979)  | -1.1%    |
| Dividends income from equity investments             | 69,702     | 93,205                                                | (23,503) | -25.2%   |
| Share from the results of equity accounted investees | 14,140     | 13,453                                                | 687      | +5.1%    |
| NET OPERATING PROFIT                                 | 352,450    | 378,245                                               | (25,795) | -6.8%    |
| Other income                                         | 2,186      | 1,870                                                 | 316      | +16.9%   |
| General and administrative expenses                  | (17,304)   | (19,364)                                              | 2,060    | -10.6%   |
| Depreciation                                         | (7,801)    | (8,230)                                               | 429      | -5.2%    |
| Finance costs                                        | (169,170)  | (210,164)                                             | 40,994   | -19.5%   |
| Impairment of doubtful receivables                   | (2,881)    | X\$\\\\$\\\$\\\$\\\$\\\$\\\$\\\$\\\$\\\$\\\$\\\$\\\$\ | (2,881)  | +100.0%  |
| (Loss) / gain from foreign currency exchange         | (10,145)   | (24,344)                                              | 14,199   | -58.3%   |
| Net Profit                                           | 147,335    | 118,013                                               | 29,322   | +24.8%   |
| Shareholders of the Group                            | 147,309    | 118,014                                               | 29,295   | +24.8%   |
| Non Controlling Interest                             | 26         | ×5支える(1)                                              | 27       | -2700.0% |
| Earnings attributable to shareholders per share      | 0.006      | 0.004                                                 | 0.002    | +50.0%   |
|                                                      |            |                                                       |          |          |