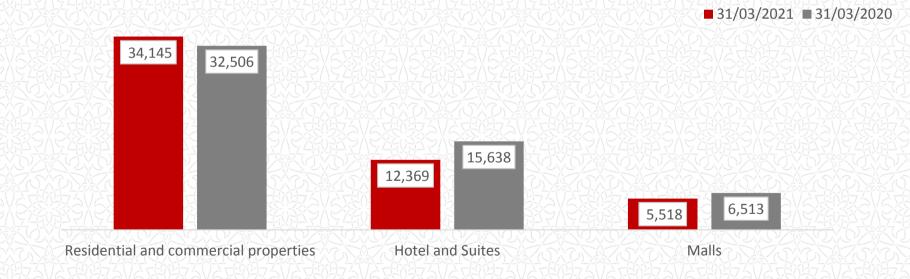

| Operating expenses by Segment            | 31/03/2021<br>QR"000 | 31/03/2020<br>QR"000 | Variance<br>QR"000 | Variance<br>% |
|------------------------------------------|----------------------|----------------------|--------------------|---------------|
| Residential and commercial properties    | 34,145               | 32,506               | 1,639              | +5.04%        |
| Hotel and Suites 250974V250974V250974V25 | 12,369               | 15,638               | (3,269)            | -20.90%       |
| Malls 124022154022154022154022154        | 5,518                | 6,513                | (995)              | -15.28%       |
|                                          | 52,032               | 54,657               | (2,625)            | -4.80%        |