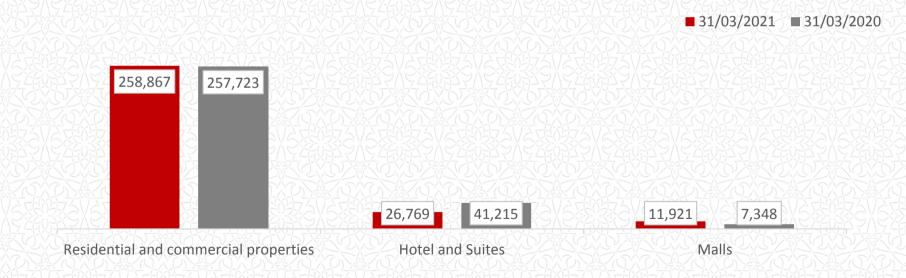

| Rental Revenue by Segment                                                                                                                                                                                                                                                                                                                                                                                                                                                                                                                                                                                                                                                                                                                                                                                                                                                                                                                                                                                                                                                                                                                                                                                                                                                                                                                                                                                                                                                                                                                                                                                                                                                                                                                                                                                                                                                                                                                                                                                                                                                                                                     | 31/03/2021<br>QR"000 | 31/03/2020<br>QR"000 | Variance<br>QR"000 | Variance<br>% |
|-------------------------------------------------------------------------------------------------------------------------------------------------------------------------------------------------------------------------------------------------------------------------------------------------------------------------------------------------------------------------------------------------------------------------------------------------------------------------------------------------------------------------------------------------------------------------------------------------------------------------------------------------------------------------------------------------------------------------------------------------------------------------------------------------------------------------------------------------------------------------------------------------------------------------------------------------------------------------------------------------------------------------------------------------------------------------------------------------------------------------------------------------------------------------------------------------------------------------------------------------------------------------------------------------------------------------------------------------------------------------------------------------------------------------------------------------------------------------------------------------------------------------------------------------------------------------------------------------------------------------------------------------------------------------------------------------------------------------------------------------------------------------------------------------------------------------------------------------------------------------------------------------------------------------------------------------------------------------------------------------------------------------------------------------------------------------------------------------------------------------------|----------------------|----------------------|--------------------|---------------|
| Residential and commercial properties                                                                                                                                                                                                                                                                                                                                                                                                                                                                                                                                                                                                                                                                                                                                                                                                                                                                                                                                                                                                                                                                                                                                                                                                                                                                                                                                                                                                                                                                                                                                                                                                                                                                                                                                                                                                                                                                                                                                                                                                                                                                                         | 258,867              | 257,723              | 1,144              | +0.44%        |
| Hotel and Suites                                                                                                                                                                                                                                                                                                                                                                                                                                                                                                                                                                                                                                                                                                                                                                                                                                                                                                                                                                                                                                                                                                                                                                                                                                                                                                                                                                                                                                                                                                                                                                                                                                                                                                                                                                                                                                                                                                                                                                                                                                                                                                              | 26,769               | 41,215               | (14,446)           | -35.05%       |
| Malls (2) 3 3 3 4 5 5 3 3 4 5 5 5 5 6 7 5 6 7 5 6 7 5 6 7 5 6 7 5 6 7 5 6 7 5 6 7 5 6 7 5 6 7 5 6 7 5 6 7 5 6 7 5 6 7 5 6 7 5 6 7 5 6 7 5 6 7 5 6 7 5 6 7 5 6 7 5 6 7 5 6 7 5 6 7 5 6 7 5 6 7 5 6 7 5 6 7 5 6 7 5 6 7 5 6 7 5 6 7 5 6 7 5 6 7 5 6 7 5 6 7 5 6 7 5 6 7 5 6 7 5 6 7 5 6 7 5 6 7 5 6 7 5 6 7 5 6 7 5 6 7 5 6 7 5 6 7 5 6 7 5 6 7 5 6 7 5 6 7 5 6 7 5 6 7 5 6 7 5 6 7 5 6 7 5 6 7 5 6 7 5 6 7 5 6 7 5 6 7 5 6 7 5 6 7 5 6 7 5 6 7 5 6 7 5 6 7 5 6 7 5 6 7 5 6 7 5 6 7 5 6 7 5 6 7 5 6 7 5 6 7 5 6 7 5 6 7 5 6 7 5 6 7 5 6 7 5 6 7 5 6 7 5 6 7 5 6 7 5 6 7 5 6 7 5 6 7 5 6 7 5 6 7 5 6 7 5 6 7 5 6 7 5 6 7 5 6 7 5 6 7 5 6 7 5 6 7 5 6 7 5 6 7 5 6 7 5 6 7 5 6 7 5 6 7 5 6 7 5 6 7 5 6 7 5 6 7 5 6 7 5 6 7 5 6 7 5 6 7 5 6 7 5 6 7 5 6 7 5 6 7 5 6 7 5 6 7 5 6 7 5 6 7 5 6 7 5 6 7 5 6 7 5 6 7 5 6 7 5 6 7 5 6 7 5 6 7 5 6 7 5 6 7 5 6 7 5 6 7 5 6 7 5 6 7 5 6 7 5 6 7 5 6 7 5 6 7 5 6 7 5 6 7 5 6 7 5 6 7 5 6 7 5 6 7 5 6 7 5 6 7 5 6 7 5 6 7 5 6 7 5 6 7 5 6 7 5 6 7 5 6 7 5 6 7 5 6 7 5 6 7 5 6 7 5 6 7 5 6 7 5 6 7 5 6 7 5 6 7 5 6 7 5 6 7 5 6 7 5 6 7 5 6 7 5 6 7 5 6 7 5 6 7 5 6 7 5 6 7 5 6 7 5 6 7 5 6 7 5 6 7 5 6 7 5 6 7 5 6 7 5 6 7 5 6 7 5 6 7 5 6 7 5 6 7 5 6 7 5 6 7 5 6 7 5 6 7 5 6 7 5 6 7 5 6 7 5 6 7 5 6 7 5 6 7 5 6 7 5 6 7 5 6 7 5 6 7 5 6 7 5 6 7 5 6 7 5 6 7 5 6 7 5 6 7 5 6 7 5 6 7 5 6 7 5 6 7 5 6 7 5 6 7 5 6 7 5 6 7 5 6 7 5 6 7 5 6 7 5 6 7 5 6 7 5 6 7 5 6 7 5 6 7 5 6 7 5 6 7 5 6 7 5 6 7 5 6 7 5 6 7 5 6 7 5 6 7 5 6 7 5 6 7 5 6 7 5 6 7 5 6 7 5 6 7 5 6 7 5 6 7 5 6 7 5 6 7 5 6 7 5 6 7 5 6 7 5 6 7 5 6 7 5 6 7 5 6 7 5 6 7 5 6 7 5 6 7 5 6 7 5 6 7 5 6 7 5 6 7 5 6 7 5 6 7 5 6 7 5 6 7 5 6 7 5 6 7 5 6 7 5 6 7 5 6 7 5 6 7 5 6 7 5 6 7 5 6 7 5 6 7 5 6 7 5 6 7 5 6 7 5 6 7 5 6 7 5 6 7 5 6 7 5 6 7 5 6 7 5 6 7 5 6 7 5 6 7 5 6 7 5 6 7 5 6 7 5 6 7 5 6 7 5 6 7 5 6 7 5 6 7 5 6 7 5 6 7 5 6 7 5 6 7 5 6 7 5 6 7 5 6 7 5 6 7 5 6 7 5 6 7 5 6 7 5 6 7 5 6 7 5 6 7 5 6 7 5 6 7 5 6 7 5 6 7 5 6 7 5 6 7 5 6 7 5 6 7 5 6 7 5 6 7 5 6 7 5 6 7 5 6 7 5 6 7 5 6 7 5 6 7 5 6 7 5 6 7 5 6 7 5 6 7 5 6 7 5 6 7 5 6 7 5 6 7 5 6 7 5 6 7 5 6 7 5 6 7 5 6 7 5 6 7 5 6 7 5 6 7 5 6 7 5 6 7 5 6 7 5 | 233 23 311,921       | 7,348                | 4,573              | +62.23%       |
|                                                                                                                                                                                                                                                                                                                                                                                                                                                                                                                                                                                                                                                                                                                                                                                                                                                                                                                                                                                                                                                                                                                                                                                                                                                                                                                                                                                                                                                                                                                                                                                                                                                                                                                                                                                                                                                                                                                                                                                                                                                                                                                               | 297,557              | 306,286              | (8,729)            | -2.85%        |