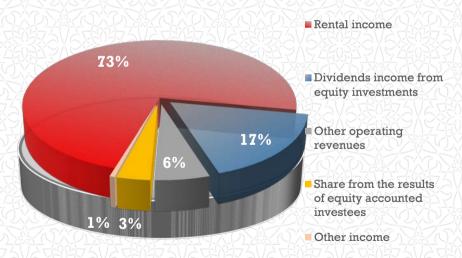

#### REVENUE BREAKDOWN

#### **EBIT SEGMENT CONTRIBUTION**

| CONSOLIDATED STATEMENT OF PROFIT OR LOSS             | 31/03/2021 | 31/03/2020                                            | Variance | Variance |
|------------------------------------------------------|------------|-------------------------------------------------------|----------|----------|
| 31 March 2021                                        | QR"000     | QR"000                                                | QR"000   | %        |
| Rental income                                        | 297,557    | 306,286                                               | (8,729)  | -2.8%    |
| Other operating revenues                             | 23,083     | 19,958                                                | 3,125    | +15.7%   |
| Operating expenses                                   | (52,032)   | (54,657)                                              | 2,625    | -4.8%    |
| Operating profit for the period                      | 268,608    | 271,587                                               | (2,979)  | -1.1%    |
| Dividends income from equity investments             | 69,702     | 93,205                                                | (23,503) | -25.2%   |
| Share from the results of equity accounted investees | 14,140     | 13,453                                                | 687      | +5.1%    |
| NET OPERATING PROFIT                                 | 352,450    | 378,245                                               | (25,795) | -6.8%    |
| Other income                                         | 2,186      | 1,870                                                 | 316      | +16.9%   |
| General and administrative expenses                  | (17,304)   | (19,364)                                              | 2,060    | -10.6%   |
| Depreciation                                         | (7,801)    | (8,230)                                               | 429      | -5.2%    |
| Finance costs                                        | (169,170)  | (210,164)                                             | 40,994   | -19.5%   |
| Impairment of doubtful receivables                   | (2,881)    | X\$\\\\$\\\$\\\$\\\$\\\$\\\$\\\$\\\$\\\$\\\$\\\$\\\$\ | (2,881)  | +100.0%  |
| (Loss) / gain from foreign currency exchange         | (10,145)   | (24,344)                                              | 14,199   | -58.3%   |
| Net Profit                                           | 147,335    | 118,013                                               | 29,322   | +24.8%   |
| Shareholders of the Group                            | 147,309    | 118,014                                               | 29,295   | +24.8%   |
| Non Controlling Interest                             | 26         | ×5支える(1)                                              | 27       | -2700.0% |
| Earnings attributable to shareholders per share      | 0.006      | 0.004                                                 | 0.002    | +50.0%   |
|                                                      |            |                                                       |          |          |