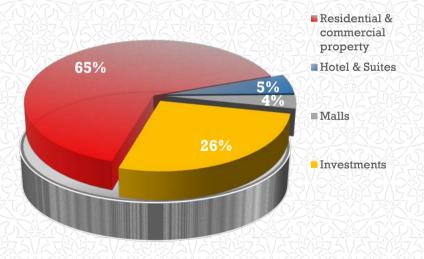

#### **EBIT SEGMENT CONTRIBUTION**

| CONSOLIDATED STATEMENT OF PROFIT OR LOSS             | 31/03/2021 | 31/03/2020                                            | Variance | Variance |
|------------------------------------------------------|------------|-------------------------------------------------------|----------|----------|
| 31 March 2021                                        | QR"000     | QR"000                                                | QR"000   | %        |
| Rental income                                        | 297,557    | 306,286                                               | (8,729)  | -2.8%    |
| Other operating revenues                             | 23,083     | 19,958                                                | 3,125    | +15.7%   |
| Operating expenses                                   | (52,032)   | (54,657)                                              | 2,625    | -4.8%    |
| Operating profit for the period                      | 268,608    | 271,587                                               | (2,979)  | -1.1%    |
| Dividends income from equity investments             | 69,702     | 93,205                                                | (23,503) | -25.2%   |
| Share from the results of equity accounted investees | 14,140     | 13,453                                                | 687      | +5.1%    |
| NET OPERATING PROFIT                                 | 352,450    | 378,245                                               | (25,795) | -6.8%    |
| Other income                                         | 2,186      | 1,870                                                 | 316      | +16.9%   |
| General and administrative expenses                  | (17,304)   | (19,364)                                              | 2,060    | -10.6%   |
| Depreciation                                         | (7,801)    | (8,230)                                               | 429      | -5.2%    |
| Finance costs                                        | (169,170)  | (210,164)                                             | 40,994   | -19.5%   |
| Impairment of doubtful receivables                   | (2,881)    | X\$\\\\$\\\$\\\$\\\$\\\$\\\$\\\$\\\$\\\$\\\$\\\$\\\$\ | (2,881)  | +100.0%  |
| (Loss) / gain from foreign currency exchange         | (10,145)   | (24,344)                                              | 14,199   | -58.3%   |
| Net Profit                                           | 147,335    | 118,013                                               | 29,322   | +24.8%   |
| Shareholders of the Group                            | 147,309    | 118,014                                               | 29,295   | +24.8%   |
| Non Controlling Interest                             | 26         | ×5支える(1)                                              | 27       | -2700.0% |
| Earnings attributable to shareholders per share      | 0.006      | 0.004                                                 | 0.002    | +50.0%   |
|                                                      |            |                                                       |          |          |

| Operating profit by Segment                                     | 31/03/2021 | 31/03/2020 | Variance | Variance |
|-----------------------------------------------------------------|------------|------------|----------|----------|
| "operating profit ÷ (rental revenue + other operating revenue)" |            |            |          | %        |
| Residential and commercial properties (QR"000)                  | 236,019    | 232,489    | 3,530    | +1.5%    |
| Residential & commercial property (%)                           | +87%       | +88%       |          |          |
| Hotel and Suites (QR"000)                                       | 19,756     | 31,436     | (11,680) | -37.2%   |
| Hotel & Suites (%)                                              | +61%       | +67%       |          |          |
| Malls (QR"000)                                                  | 12,833     | 7,662      | 5,171    | +67.5%   |
| Malls (%)                                                       | +70%       | +54%       |          | 5        |
| Total Operating Margin (QR"000)                                 | 268,608    | 271,587    | (2,979)  | -1.10%   |
| Total Operating Margin (%)                                      | +84%       | +83%       |          |          |