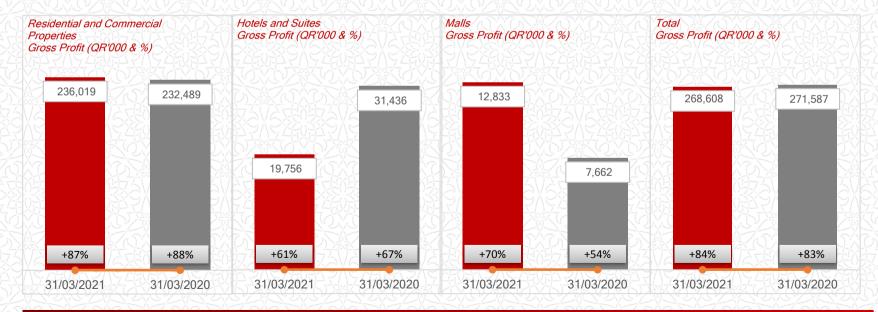

| Operating profit by Segment                                     | 31/03/2021 | 31/03/2020 | Variance | Variance |
|-----------------------------------------------------------------|------------|------------|----------|----------|
| "operating profit ÷ (rental revenue + other operating revenue)" |            |            |          | %        |
| Residential and commercial properties (QR"000)                  | 236,019    | 232,489    | 3,530    | +1.5%    |
| Residential & commercial property (%)                           | +87%       | +88%       |          |          |
| Hotel and Suites (QR"000)                                       | 19,756     | 31,436     | (11,680) | -37.2%   |
| Hotel & Suites (%)                                              | +61%       | +67%       |          |          |
| Malls (QR"000)                                                  | 12,833     | 7,662      | 5,171    | +67.5%   |
| Malls (%)                                                       | +70%       | +54%       |          | 5        |
| Total Operating Margin (QR"000)                                 | 268,608    | 271,587    | (2,979)  | -1.10%   |
| Total Operating Margin (%)                                      | +84%       | +83%       |          |          |