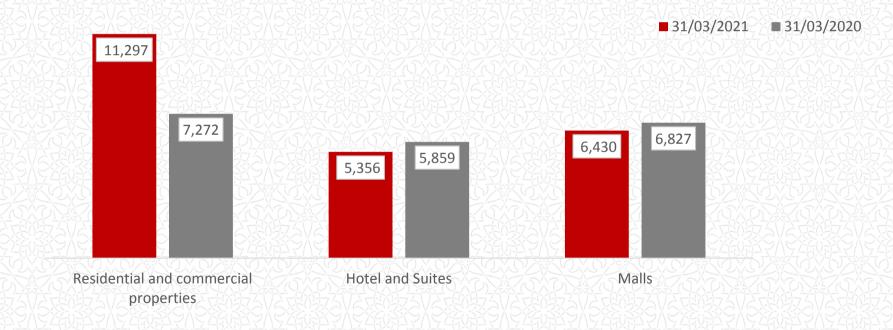

| Other Operating Income by Segment                           | 31/03/2021 | 31/03/2020 | Variance | Variance |
|-------------------------------------------------------------|------------|------------|----------|----------|
|                                                             | QR"000     | QR"000     | QR"000   | %        |
| Residential and commercial properties                       | 11,297     | 7,272      | 4,025    | +55.35%  |
| Hotel and Suites                                            | 5,356      | 5,859      | (503)    | -8.59%   |
| Malls ( ) 2 3 3 ( ) 5 2 3 3 ( ) 5 2 3 3 ( ) 5 2 3 3 3 ( ) 5 | 6,430      | 6,827      | (397)    | -5.82%   |
|                                                             | 23,083     | 19,958     | 3,125    | 15.66%   |