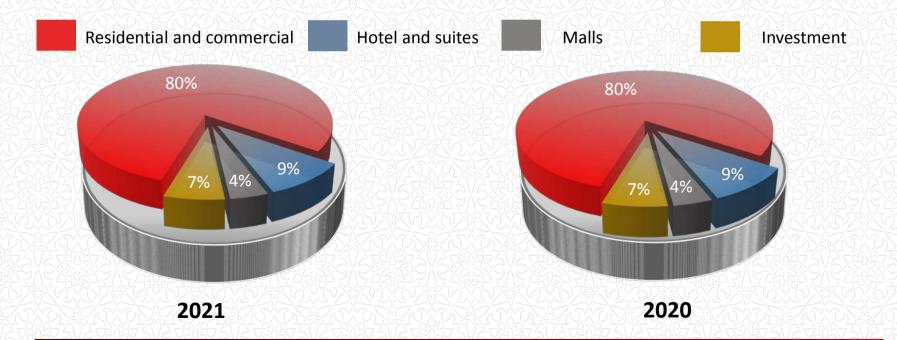

#### REVENUE BREAKDOWN

| Rental Revenue by Segment                                                                                                                                                                                                                                                                                                                                                                                                                                                                                                                                                                                                                                                                                                                                                                                                                                                                                                                                                                                                                                                                                                                                                                                                                                                                                                                                                                                                                                                                                                                                                                                                                                                                                                                                                                                                                                                                                                                                                                                                                                                                                                     | 31/03/2021<br>QR"000 | 31/03/2020<br>QR"000 | Variance<br>QR"000 | Variance<br>% |
|-------------------------------------------------------------------------------------------------------------------------------------------------------------------------------------------------------------------------------------------------------------------------------------------------------------------------------------------------------------------------------------------------------------------------------------------------------------------------------------------------------------------------------------------------------------------------------------------------------------------------------------------------------------------------------------------------------------------------------------------------------------------------------------------------------------------------------------------------------------------------------------------------------------------------------------------------------------------------------------------------------------------------------------------------------------------------------------------------------------------------------------------------------------------------------------------------------------------------------------------------------------------------------------------------------------------------------------------------------------------------------------------------------------------------------------------------------------------------------------------------------------------------------------------------------------------------------------------------------------------------------------------------------------------------------------------------------------------------------------------------------------------------------------------------------------------------------------------------------------------------------------------------------------------------------------------------------------------------------------------------------------------------------------------------------------------------------------------------------------------------------|----------------------|----------------------|--------------------|---------------|
| Residential and commercial properties                                                                                                                                                                                                                                                                                                                                                                                                                                                                                                                                                                                                                                                                                                                                                                                                                                                                                                                                                                                                                                                                                                                                                                                                                                                                                                                                                                                                                                                                                                                                                                                                                                                                                                                                                                                                                                                                                                                                                                                                                                                                                         | 258,867              | 257,723              | 1,144              | +0.44%        |
| Hotel and Suites                                                                                                                                                                                                                                                                                                                                                                                                                                                                                                                                                                                                                                                                                                                                                                                                                                                                                                                                                                                                                                                                                                                                                                                                                                                                                                                                                                                                                                                                                                                                                                                                                                                                                                                                                                                                                                                                                                                                                                                                                                                                                                              | 26,769               | 41,215               | (14,446)           | -35.05%       |
| Malls (2) 3 3 3 4 5 5 3 3 4 5 5 5 5 6 7 5 6 7 5 6 7 5 6 7 5 6 7 5 6 7 5 6 7 5 6 7 5 6 7 5 6 7 5 6 7 5 6 7 5 6 7 5 6 7 5 6 7 5 6 7 5 6 7 5 6 7 5 6 7 5 6 7 5 6 7 5 6 7 5 6 7 5 6 7 5 6 7 5 6 7 5 6 7 5 6 7 5 6 7 5 6 7 5 6 7 5 6 7 5 6 7 5 6 7 5 6 7 5 6 7 5 6 7 5 6 7 5 6 7 5 6 7 5 6 7 5 6 7 5 6 7 5 6 7 5 6 7 5 6 7 5 6 7 5 6 7 5 6 7 5 6 7 5 6 7 5 6 7 5 6 7 5 6 7 5 6 7 5 6 7 5 6 7 5 6 7 5 6 7 5 6 7 5 6 7 5 6 7 5 6 7 5 6 7 5 6 7 5 6 7 5 6 7 5 6 7 5 6 7 5 6 7 5 6 7 5 6 7 5 6 7 5 6 7 5 6 7 5 6 7 5 6 7 5 6 7 5 6 7 5 6 7 5 6 7 5 6 7 5 6 7 5 6 7 5 6 7 5 6 7 5 6 7 5 6 7 5 6 7 5 6 7 5 6 7 5 6 7 5 6 7 5 6 7 5 6 7 5 6 7 5 6 7 5 6 7 5 6 7 5 6 7 5 6 7 5 6 7 5 6 7 5 6 7 5 6 7 5 6 7 5 6 7 5 6 7 5 6 7 5 6 7 5 6 7 5 6 7 5 6 7 5 6 7 5 6 7 5 6 7 5 6 7 5 6 7 5 6 7 5 6 7 5 6 7 5 6 7 5 6 7 5 6 7 5 6 7 5 6 7 5 6 7 5 6 7 5 6 7 5 6 7 5 6 7 5 6 7 5 6 7 5 6 7 5 6 7 5 6 7 5 6 7 5 6 7 5 6 7 5 6 7 5 6 7 5 6 7 5 6 7 5 6 7 5 6 7 5 6 7 5 6 7 5 6 7 5 6 7 5 6 7 5 6 7 5 6 7 5 6 7 5 6 7 5 6 7 5 6 7 5 6 7 5 6 7 5 6 7 5 6 7 5 6 7 5 6 7 5 6 7 5 6 7 5 6 7 5 6 7 5 6 7 5 6 7 5 6 7 5 6 7 5 6 7 5 6 7 5 6 7 5 6 7 5 6 7 5 6 7 5 6 7 5 6 7 5 6 7 5 6 7 5 6 7 5 6 7 5 6 7 5 6 7 5 6 7 5 6 7 5 6 7 5 6 7 5 6 7 5 6 7 5 6 7 5 6 7 5 6 7 5 6 7 5 6 7 5 6 7 5 6 7 5 6 7 5 6 7 5 6 7 5 6 7 5 6 7 5 6 7 5 6 7 5 6 7 5 6 7 5 6 7 5 6 7 5 6 7 5 6 7 5 6 7 5 6 7 5 6 7 5 6 7 5 6 7 5 6 7 5 6 7 5 6 7 5 6 7 5 6 7 5 6 7 5 6 7 5 6 7 5 6 7 5 6 7 5 6 7 5 6 7 5 6 7 5 6 7 5 6 7 5 6 7 5 6 7 5 6 7 5 6 7 5 6 7 5 6 7 5 6 7 5 6 7 5 6 7 5 6 7 5 6 7 5 6 7 5 6 7 5 6 7 5 6 7 5 6 7 5 6 7 5 6 7 5 6 7 5 6 7 5 6 7 5 6 7 5 6 7 5 6 7 5 6 7 5 6 7 5 6 7 5 6 7 5 6 7 5 6 7 5 6 7 5 6 7 5 6 7 5 6 7 5 6 7 5 6 7 5 6 7 5 6 7 5 6 7 5 6 7 5 6 7 5 6 7 5 6 7 5 6 7 5 6 7 5 6 7 5 6 7 5 6 7 5 6 7 5 6 7 5 6 7 5 6 7 5 6 7 5 6 7 5 6 7 5 6 7 5 6 7 5 6 7 5 6 7 5 6 7 5 6 7 5 6 7 5 6 7 5 6 7 5 6 7 5 6 7 5 6 7 5 6 7 5 6 7 5 6 7 5 6 7 5 6 7 5 6 7 5 6 7 5 6 7 5 6 7 5 6 7 5 6 7 5 6 7 5 6 7 5 6 7 5 6 7 5 6 7 5 6 7 5 6 7 5 6 7 5 6 7 5 6 7 5 6 7 5 6 7 5 6 7 5 6 7 5 6 7 5 6 7 5 6 7 5 6 7 5 6 7 5 6 7 5 6 7 5 6 7 5 6 7 5 6 7 5 6 7 5 6 7 5 6 7 5 | 233 23 311,921       | 7,348                | 4,573              | +62.23%       |
|                                                                                                                                                                                                                                                                                                                                                                                                                                                                                                                                                                                                                                                                                                                                                                                                                                                                                                                                                                                                                                                                                                                                                                                                                                                                                                                                                                                                                                                                                                                                                                                                                                                                                                                                                                                                                                                                                                                                                                                                                                                                                                                               | 297,557              | 306,286              | (8,729)            | -2.85%        |