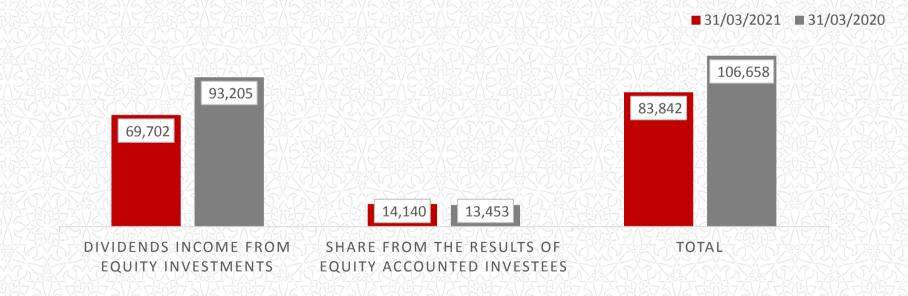

| Investment Income                                    | 31/03/2021 | 31/03/2020 | Variance | Variance |
|------------------------------------------------------|------------|------------|----------|----------|
|                                                      | QR"000     | QR"000     | QR"000   | %        |
| Dividends income from equity investments             | 69,702     | 93,205     | (23,503) | -25.22%  |
| Share from the results of equity accounted investees | 14,140     | 13,453     | 687      | +5.11%   |
| Total                                                | 83,842     | 106,658    | (22,816) | -21.39%  |