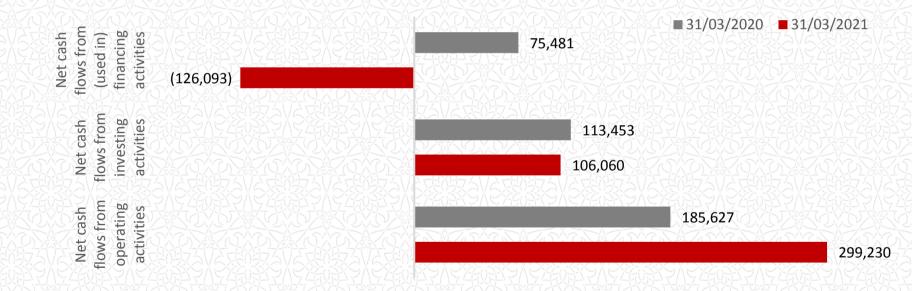

#### **HIGHLIGHTS Q1 2021**

| RENTAL INCOME | OPERATING PROFIT | TOTAL<br>ASSETS  | SUKUK & BORROWINGS | TOTAL EQUITY     | NET<br>PROFIT | EPS      |
|---------------|------------------|------------------|--------------------|------------------|---------------|----------|
| 298 <i>Mn</i> | 352 <i>Mn</i>    | 49,723 <i>Mn</i> | 14,821 <i>Mn</i>   | 32,355 <i>Mn</i> | 147 <i>Mn</i> | QR 0.006 |